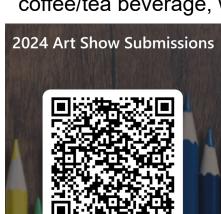

For attending the event, you will earn Wellness University credits and receive a free, made to order coffee/tea beverage, while supplies last.

Scan the QR code if you are interested in submitting your artwork for the show.

Last day for submissions is May 31.

Questions or more information, visit www.kpwellnessu.org, email Employee-Wellness-SSC@kp.org, or call (916) 525-4820.