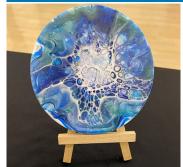

Each artist who is part of the show will receive a thank you

gift and a chance to win a JBL

Bluetooth Speaker.

We invite all employees and physicians to the Art Show where you will view paintings, photography, sculptures, drawings, crafts and so much more.