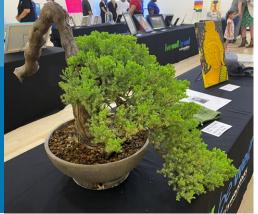

Each artist who is part of the show will receive a thank you

gift and a chance to win a JBL

Bluetooth Speaker.

We invite all employees and physicians to the Art Show where you will view paintings, photography, sculptures, drawings, crafts and so much more.